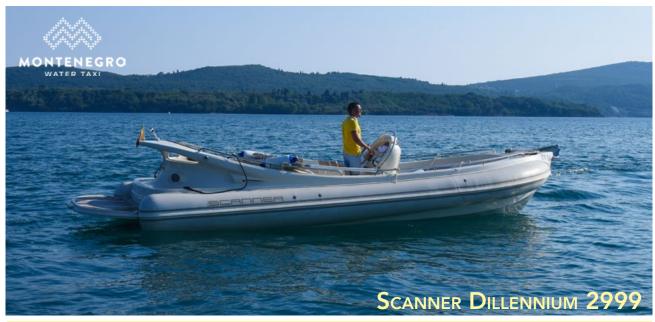

| Duration | April                                      | May     | June    | July    | August  | September | October |
|----------|--------------------------------------------|---------|---------|---------|---------|-----------|---------|
| Daily    | 559 €                                      | 609 €   | 609€    | 709 €   | 709 €   | 609€      | 559€    |
| Half Day | 323 €                                      | 373 €   | 373 €   | 473 €   | 473 €   | 373 €     | 323 €   |
| Weekly   | 3.354 €                                    | 3.654 € | 3.654 € | 4.254 € | 4.254 € | 3.654 €   | 3.354 € |
| Monthly  | Please Contact Us For Monthly Lease Prices |         |         |         |         |           |         |