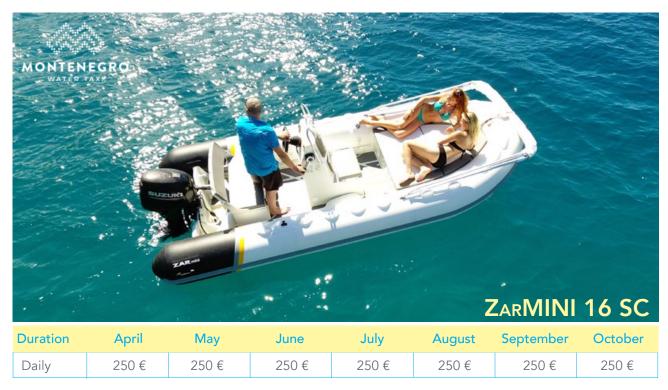

| Duration | April                                      | May     | June    | July    | August  | September | October |
|----------|--------------------------------------------|---------|---------|---------|---------|-----------|---------|
| Daily    | 309 €                                      | 359 €   | 359 €   | 459 €   | 459 €   | 359 €     | 309 €   |
| Half Day | 156 €                                      | 206 €   | 206 €   | 306 €   | 306 €   | 206 €     | 156 €   |
| Weekly   | 1.545 €                                    | 1.795 € | 1.795 € | 2.295 € | 2.295 € | 1.545 €   | 1.545 € |
| Monthly  | Please Contact Us For Monthly Lease Prices |         |         |         |         |           |         |